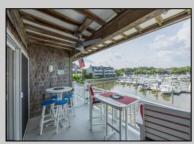

## **COMMENTS**

The highly coveted WATERFRONT unit at Harbour Cove! Meticulously maintained 3-bedroom, 2 full bath condo with stunning views of the marina, and Great Egg Harbor Bay. Hardwood floors throughout, granite countertops, wood burning fireplace, TWO decks, and more!! Featuring over 1600 square ft of living space, plenty of storage, community pool, and marina access to dock your boat. Just a short walk to popular Somers Point restaurants, Somers Point beach, bike path, and Ocean City/Longport bridges. Furniture is negotiable.