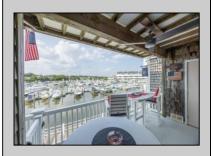

## **COMMENTS**

The highly coveted WATERFRONT unit at Harbour Cove! Meticulously maintained 3-bedroom, 2 full bath condo with stunning views of the marina, and Great Egg Harbor Bay. Hardwood floors throughout, granite countertops, wood burning fireplace, TWO decks, and more!! Featuring over 1600 square ft of living space, plenty of storage, community pool, and marina access to dock your boat. Just a short walk to popular Somers Point restaurants, Somers Point beach, bike path, and Ocean City/Longport bridges. Furniture is negotiable.