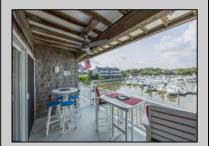

## **COMMENTS**

The highly coveted WATERFRONT unit at Harbour Cove! Meticulously maintained 3-bedroom, 2 full bath condo with stunning views of the marina, and Great Egg Harbor Bay. Hardwood floors throughout, granite countertops, wood burning fireplace, TWO decks, and more!! Featuring over 1600 square ft of living space, plenty of storage, community pool, and marina access to dock your boat. Just a short walk to popular Somers Point restaurants, Somers Point beach, bike path, and Ocean City/Longport bridges. Furniture is negotiable.