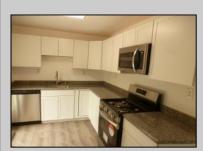

## **COMMENTS**

BUY NEW! COMPLETELY REMODELED 3 BEDROOM ONE LEVEL HOME IN A GREAT MAYS LANDING LOCATION! LIVING ROOM, DINING ROOM, NEW KITCHEN WITH STAINLESS STEEL APPLIANCES AND GRANITE COUNTERS, NEW HVAC, WATER HEATER, WINDOWS AND ROOF. FENCED YARD WITH DECK AND SHED BACKS UP TO PRIVATE WOODS. AVAILABLE IMMEDIATELY.

AlsoIncluded AppliancesIncluded **Basement** Heating Dishwasher Blinds Crawl Space Forced Air Gas-Natural Dryer Gas Stove Microwave

Refrigerator

HotWater Water GaAsk for Bob Wilkipsblic Berger Realty Inc 109 E 55th St., Ocean City Call: 609-399-4211 Email to: bw@bergerrealty.com Sewer Public Sewer