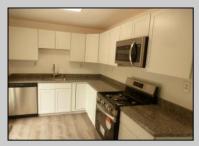

## **COMMENTS**

BUY NEW! COMPLETELY REMODELED 3 BEDROOM ONE LEVEL HOME IN A GREAT MAYS LANDING LOCATION! LIVING ROOM, DINING ROOM, NEW KITCHEN WITH STAINLESS STEEL APPLIANCES AND GRANITE COUNTERS, NEW HVAC, WATER HEATER, WINDOWS AND ROOF. FENCED YARD WITH DECK AND SHED BACKS UP TO PRIVATE WOODS. AVAILABLE IMMEDIATELY.