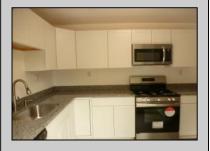

## **COMMENTS**

BUY NEW! COMPLETELY REMODELED 3 BEDROOM ONE LEVEL HOME IN A GREAT MAYS LANDING LOCATION! LIVING ROOM, DINING ROOM, NEW KITCHEN WITH STAINLESS STEEL APPLIANCES AND GRANITE COUNTERS, NEW HVAC, WATER HEATER, WINDOWS AND ROOF. FENCED YARD WITH DECK AND SHED BACKS UP TO PRIVATE WOODS. AVAILABLE IMMEDIATELY.