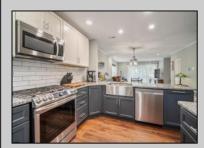

## COMMENTS

This stunning corner-unit townhouse features 2 bedrooms and 2.5 bathrooms, completely remodeled with everything brand new, including windows and a sliding glass door. Step out onto a spacious deck with a convenient locked storage shed, perfect for additional space. The open layout is ideal for entertaining, offering a seamless flow between rooms. This townhome boasts two master bedrooms, each with its own ensuite bathroom, offering the perfect balance of privacy and comfort. Located close to shopping, beautiful beaches, and the vibrant Atlantic City casino nightlife, this townhouse is perfectly positioned for both relaxation and fun. Move right in and enjoy all the modern upgrades and conveniences!