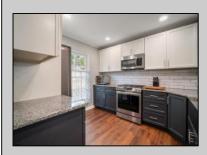

## COMMENTS

This stunning corner-unit townhouse features 2 bedrooms and 2.5 bathrooms, completely remodeled with everything brand new, including windows and a sliding glass door. Step out onto a spacious deck with a convenient locked storage shed, perfect for additional space. The open layout is ideal for entertaining, offering a seamless flow between rooms. This townhome boasts two master bedrooms, each with its own ensuite bathroom, offering the perfect balance of privacy and comfort. Located close to shopping, beautiful beaches, and the vibrant Atlantic City casino nightlife, this townhouse is perfectly positioned for both relaxation and fun. Move right in and enjoy all the modern upgrades and conveniences!