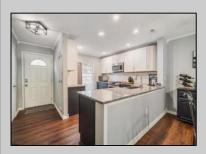

## COMMENTS

This stunning corner-unit townhouse features 2 bedrooms and 2.5 bathrooms, completely remodeled with everything brand new, including windows and a sliding glass door. Step out onto a spacious deck with a convenient locked storage shed, perfect for additional space. The open layout is ideal for entertaining, offering a seamless flow between rooms. This townhome boasts two master bedrooms, each with its own ensuite bathroom, offering the perfect balance of privacy and comfort. Located close to shopping, beautiful beaches, and the vibrant Atlantic City casino nightlife, this townhouse is perfectly positioned for both relaxation and fun. Move right in and enjoy all the modern upgrades and conveniences!