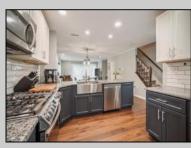

## COMMENTS

This stunning corner-unit townhouse features 2 bedrooms and 2.5 bathrooms, completely remodeled with everything brand new, including windows and a sliding glass door. Step out onto a spacious deck with a convenient locked storage shed, perfect for additional space. The open layout is ideal for entertaining, offering a seamless flow between rooms. This townhome boasts two master bedrooms, each with its own ensuite bathroom, offering the perfect balance of privacy and comfort. Located close to shopping, beautiful beaches, and the vibrant Atlantic City casino nightlife, this townhouse is perfectly positioned for both relaxation and fun. Move right in and enjoy all the modern upgrades and conveniences!