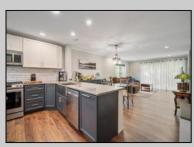

## COMMENTS

This stunning corner-unit townhouse features 2 bedrooms and 2.5 bathrooms, completely remodeled with everything brand new, including windows and a sliding glass door. Step out onto a spacious deck with a convenient locked storage shed, perfect for additional space. The open layout is ideal for entertaining, offering a seamless flow between rooms. This townhome boasts two master bedrooms, each with its own ensuite bathroom, offering the perfect balance of privacy and comfort. Located close to shopping, beautiful beaches, and the vibrant Atlantic City casino nightlife, this townhouse is perfectly positioned for both relaxation and fun. Move right in and enjoy all the modern upgrades and conveniences!