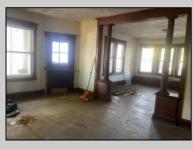

## COMMENTS

Attention Investors...,Being sold totally as is. Cash only purchase. Bring this charming 1920's home back to its original grandeur. The large wrap around covered front porch with stone columns, the Beautiful inlaid oak floors, and the original natural custom wood trim are just of few of the features of this home. Also offers large living room and dining room, 3 bedrooms, and 1 bath, but the best part is the huge walk up attic that could be finished for additional living space. Easily add another bedroom or 2 and another bath. There's currently no heat in the house (radiators and pipes were removed) and the kitchen has been gutted.