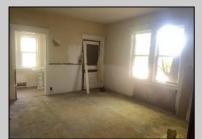

## COMMENTS

Attention Investors...,Being sold totally as is. Cash only purchase. Bring this charming 1920's home back to its original grandeur. The large wrap around covered front porch with stone columns, the Beautiful inlaid oak floors, and the original natural custom wood trim are just of few of the features of this home. Also offers large living room and dining room, 3 bedrooms, and 1 bath, but the best part is the huge walk up attic that could be finished for additional living space. Easily add another bedroom or 2 and another bath. There's currently no heat in the house (radiators and pipes were removed) and the kitchen has been gutted.