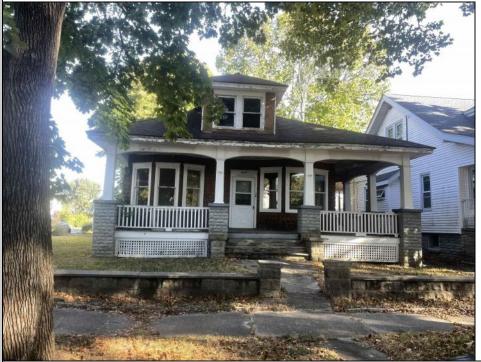

## COMMENTS

Attention Investors...,Being sold totally as is. Cash only purchase. Bring this charming 1920's home back to its original grandeur. The large wrap around covered front porch with stone columns, the Beautiful inlaid oak floors, and the original natural custom wood trim are just of few of the features of this home. Also offers large living room and dining room, 3 bedrooms, and 1 bath, but the best part is the huge walk up attic that could be finished for additional living space. Easily add another bedroom or 2 and another bath. There's currently no heat in the house (radiators and pipes were removed) and the kitchen has been gutted.