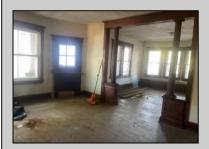

## **COMMENTS**

Attention Investors...,Being sold totally as is. Cash only purchase. Bring this charming 1920's home back to its original grandeur. The large wrap around covered front porch with stone columns, the Beautiful inlaid oak floors, and the original natural custom wood trim are just of few of the features of this home. Also offers large living room and dining room, 3 bedrooms, and 1 bath, but the best part is the huge walk up attic that could be finished for additional living space. Easily add another bedroom or 2 and another bath. There's currently no heat in the house (radiators and pipes were removed) and the kitchen has been gutted.