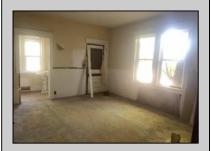

## **COMMENTS**

Attention Investors...,Being sold totally as is. Cash only purchase. Bring this charming 1920's home back to its original grandeur. The large wrap around covered front porch with stone columns, the Beautiful inlaid oak floors, and the original natural custom wood trim are just of few of the features of this home. Also offers large living room and dining room, 3 bedrooms, and 1 bath, but the best part is the huge walk up attic that could be finished for additional living space. Easily add another bedroom or 2 and another bath. There's currently no heat in the house (radiators and pipes were removed) and the kitchen has been gutted.