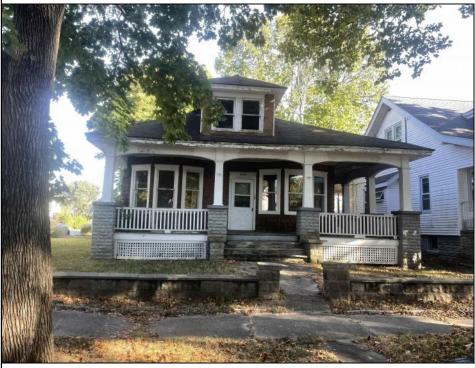

## **COMMENTS**

Attention Investors...,Being sold totally as is. Cash only purchase. Bring this charming 1920's home back to its original grandeur. The large wrap around covered front porch with stone columns, the Beautiful inlaid oak floors, and the original natural custom wood trim are just of few of the features of this home. Also offers large living room and dining room, 3 bedrooms, and 1 bath, but the best part is the huge walk up attic that could be finished for additional living space. Easily add another bedroom or 2 and another bath. There's currently no heat in the house (radiators and pipes were removed) and the kitchen has been gutted.