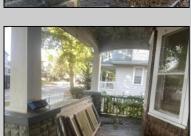

## **COMMENTS**

Attention Investors...,Being sold totally as is. Cash only purchase. Bring this charming 1920's home back to its original grandeur. The large wrap around covered front porch with stone columns, the Beautiful inlaid oak floors, and the original natural custom wood trim are just of few of the features of this home. Also offers large living room and dining room, 3 bedrooms, and 1 bath, but the best part is the huge walk up attic that could be finished for additional living space. Easily add another bedroom or 2 and another bath. There's currently no heat in the house (radiators and pipes were removed) and the kitchen has been gutted.