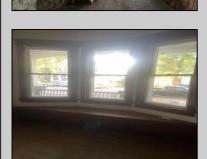

## **COMMENTS**

Attention Investors...,Being sold totally as is. Cash only purchase. Bring this charming 1920's home back to its original grandeur. The large wrap around covered front porch with stone columns, the Beautiful inlaid oak floors, and the original natural custom wood trim are just of few of the features of this home. Also offers large living room and dining room, 3 bedrooms, and 1 bath, but the best part is the huge walk up attic that could be finished for additional living space. Easily add another bedroom or 2 and another bath. There's currently no heat in the house (radiators and pipes were removed) and the kitchen has been gutted.