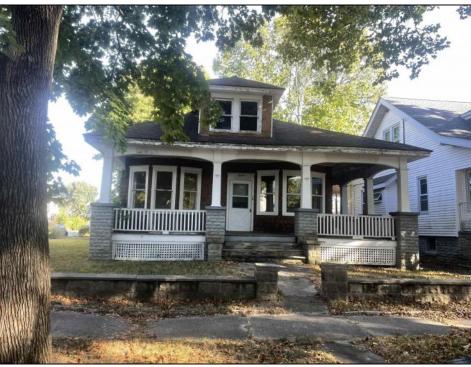

## **COMMENTS**

Attention Investors...,Being sold totally as is. Cash only purchase. Bring this charming 1920's home back to its original grandeur. The large wrap around covered front porch with stone columns, the Beautiful inlaid oak floors, and the original natural custom wood trim are just of few of the features of this home. Also offers large living room and dining room, 3 bedrooms, and 1 bath, but the best part is the huge walk up attic that could be finished for additional living space. Easily add another bedroom or 2 and another bath. There's currently no heat in the house (radiators and pipes were removed) and the kitchen has been gutted.