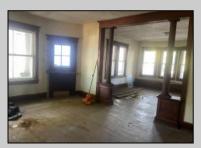

## **COMMENTS**

Attention Investors...,Being sold totally as is. Cash only purchase. Bring this charming 1920's home back to its original grandeur. The large wrap around covered front porch with stone columns, the Beautiful inlaid oak floors, and the original natural custom wood trim are just of few of the features of this home. Also offers large living room and dining room, 3 bedrooms, and 1 bath, but the best part is the huge walk up attic that could be finished for additional living space. Easily add another bedroom or 2 and another bath. There's currently no heat in the house (radiators and pipes were removed) and the kitchen has been gutted.