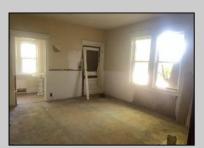

## **COMMENTS**

Attention Investors...,Being sold totally as is. Cash only purchase. Bring this charming 1920's home back to its original grandeur. The large wrap around covered front porch with stone columns, the Beautiful inlaid oak floors, and the original natural custom wood trim are just of few of the features of this home. Also offers large living room and dining room, 3 bedrooms, and 1 bath, but the best part is the huge walk up attic that could be finished for additional living space. Easily add another bedroom or 2 and another bath. There's currently no heat in the house (radiators and pipes were removed) and the kitchen has been gutted.