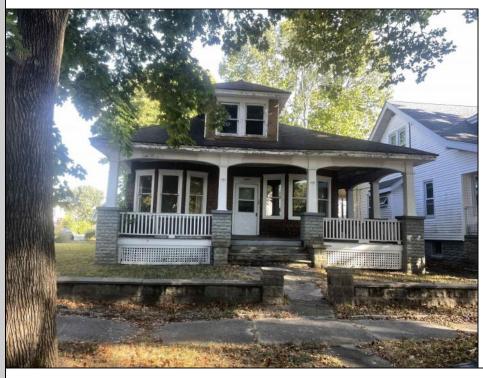

## **COMMENTS**

Attention Investors...,Being sold totally as is. Cash only purchase. Bring this charming 1920's home back to its original grandeur. The large wrap around covered front porch with stone columns, the Beautiful inlaid oak floors, and the original natural custom wood trim are just of few of the features of this home. Also offers large living room and dining room, 3 bedrooms, and 1 bath, but the best part is the huge walk up attic that could be finished for additional living space. Easily add another bedroom or 2 and another bath. There's currently no heat in the house (radiators and pipes were removed) and the kitchen has been gutted.

## **PROPERTY DETAILS**

Exterior ParkingGarage **Basement** Heating Wood Shingle One Car Partial None **Detached Garage** Unfinished

Water Sewer **Public Sewer** Public

Ask for Joyce McMahon Berger Realty Inc 3160 Asbury Avenue, Ocean City Call: 609-399-0076 Email to: jmm@bergerrealty.com