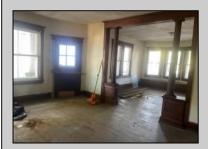

## **COMMENTS**

Attention Investors...,Being sold totally as is. Cash only purchase. Bring this charming 1920's home back to its original grandeur. The large wrap around covered front porch with stone columns, the Beautiful inlaid oak floors, and the original natural custom wood trim are just of few of the features of this home. Also offers large living room and dining room, 3 bedrooms, and 1 bath, but the best part is the huge walk up attic that could be finished for additional living space. Easily add another bedroom or 2 and another bath. There's currently no heat in the house (radiators and pipes were removed) and the kitchen has been gutted.