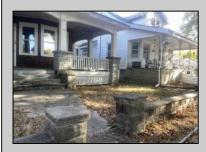

Asking \$150,000.00

Attention Investors...,Being sold totally as is. Cash only purchase. Bring this charming 1920's home back to its original grandeur. The large wrap around covered front porch with stone columns, the Beautiful inlaid oak floors, and the original natural custom wood trim are just of few of the features of this home. Also offers large living room and dining room, 3 bedrooms, and 1 bath, but the best part is the huge walk up attic that could be finished for additional living space. Easily add another bedroom or 2 and another bath. There's currently no heat in the house (radiators and pipes were removed) and the kitchen has been gutted.