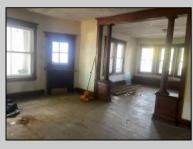

Asking \$150,000.00

Attention Investors...,Being sold totally as is. Cash only purchase. Bring this charming 1920's home back to its original grandeur. The large wrap around covered front porch with stone columns, the Beautiful inlaid oak floors, and the original natural custom wood trim are just of few of the features of this home. Also offers large living room and dining room, 3 bedrooms, and 1 bath, but the best part is the huge walk up attic that could be finished for additional living space. Easily add another bedroom or 2 and another bath. There's currently no heat in the house (radiators and pipes were removed) and the kitchen has been gutted.