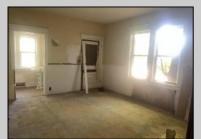

Asking \$150,000.00

Attention Investors...,Being sold totally as is. Cash only purchase. Bring this charming 1920's home back to its original grandeur. The large wrap around covered front porch with stone columns, the Beautiful inlaid oak floors, and the original natural custom wood trim are just of few of the features of this home. Also offers large living room and dining room, 3 bedrooms, and 1 bath, but the best part is the huge walk up attic that could be finished for additional living space. Easily add another bedroom or 2 and another bath. There's currently no heat in the house (radiators and pipes were removed) and the kitchen has been gutted.