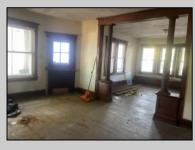

## COMMENTS

Attention Investors...,Being sold totally as is. Cash only purchase. Bring this charming 1920's home back to its original grandeur. The large wrap around covered front porch with stone columns, the Beautiful inlaid oak floors, and the original natural custom wood trim are just of few of the features of this home. Also offers large living room and dining room, 3 bedrooms, and 1 bath, but the best part is the huge walk up attic that could be finished for additional living space. Easily add another bedroom or 2 and another bath. There's currently no heat in the house (radiators and pipes were removed) and the kitchen has been gutted.