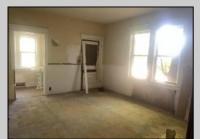

## COMMENTS

Attention Investors...,Being sold totally as is. Cash only purchase. Bring this charming 1920's home back to its original grandeur. The large wrap around covered front porch with stone columns, the Beautiful inlaid oak floors, and the original natural custom wood trim are just of few of the features of this home. Also offers large living room and dining room, 3 bedrooms, and 1 bath, but the best part is the huge walk up attic that could be finished for additional living space. Easily add another bedroom or 2 and another bath. There's currently no heat in the house (radiators and pipes were removed) and the kitchen has been gutted.