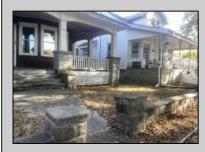

## COMMENTS

Attention Investors...,Being sold totally as is. Cash only purchase. Bring this charming 1920's home back to its original grandeur. The large wrap around covered front porch with stone columns, the Beautiful inlaid oak floors, and the original natural custom wood trim are just of few of the features of this home. Also offers large living room and dining room, 3 bedrooms, and 1 bath, but the best part is the huge walk up attic that could be finished for additional living space. Easily add another bedroom or 2 and another bath. There's currently no heat in the house (radiators and pipes were removed) and the kitchen has been gutted.