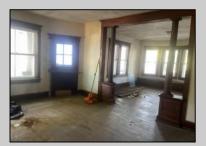

## **COMMENTS**

Attention Investors...,Being sold totally as is. Cash only purchase. Bring this charming 1920's home back to its original grandeur. The large wrap around covered front porch with stone columns, the Beautiful inlaid oak floors, and the original natural custom wood trim are just of few of the features of this home. Also offers large living room and dining room, 3 bedrooms, and 1 bath, but the best part is the huge walk up attic that could be finished for additional living space. Easily add another bedroom or 2 and another bath. There's currently no heat in the house (radiators and pipes were removed) and the kitchen has been gutted.