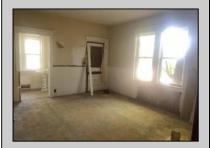

## **COMMENTS**

Attention Investors...,Being sold totally as is. Cash only purchase. Bring this charming 1920's home back to its original grandeur. The large wrap around covered front porch with stone columns, the Beautiful inlaid oak floors, and the original natural custom wood trim are just of few of the features of this home. Also offers large living room and dining room, 3 bedrooms, and 1 bath, but the best part is the huge walk up attic that could be finished for additional living space. Easily add another bedroom or 2 and another bath. There's currently no heat in the house (radiators and pipes were removed) and the kitchen has been gutted.