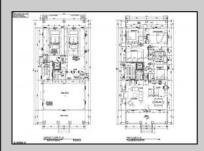

## **COMMENTS**

Indulge in coastal living in this stunning, expansive 2nd floor unit built by D.L. Miner, just steps from the beach and boardwalk. Featuring 4 bedrooms, 2.5 baths, and an elevator for effortless access, this masterpiece offers unparalleled craftsmanship. High ceilings, a rooftop deck with ocean views, and Thermador appliances are just a few of the highlights that await. No expense was spared on the designer finishes, including custom cabinetry and exquisite trim work throughout this one-of-a- kind masterpiece. 1st floor is also available. Call listing agent for plans and specs.