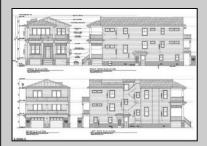

## **COMMENTS**

Indulge in coastal living in this stunning, expansive 2nd floor unit built by D.L. Miner, just steps from the beach and boardwalk. Featuring 4 bedrooms, 2.5 baths, and an elevator for effortless access, this masterpiece offers unparalleled craftsmanship. High ceilings, a rooftop deck with ocean views, and Thermador appliances are just a few of the highlights that await. No expense was spared on the designer finishes, including custom cabinetry and exquisite trim work throughout this one-of-a- kind masterpiece. 1st floor is also available. Call listing agent for plans and specs.