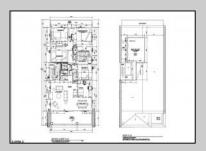

## **COMMENTS**

Indulge in coastal living in this stunning, expansive 2nd floor unit built by D.L. Miner, just steps from the beach and boardwalk. Featuring 4 bedrooms, 2.5 baths, and an elevator for effortless access, this masterpiece offers unparalleled craftsmanship. High ceilings, a rooftop deck with ocean views, and Thermador appliances are just a few of the highlights that await. No expense was spared on the designer finishes, including custom cabinetry and exquisite trim work throughout this one-of-a- kind masterpiece. 1st floor is also available. Call listing agent for plans and specs.