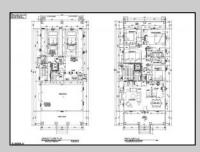

## **COMMENTS**

Indulge in coastal living in this stunning, expansive 2nd floor unit built by D.L. Miner, just steps from the beach and boardwalk. Featuring 4 bedrooms, 2.5 baths, and an elevator for effortless access, this masterpiece offers unparalleled craftsmanship. High ceilings, a rooftop deck with ocean views, and Thermador appliances are just a few of the highlights that await. No expense was spared on the designer finishes, including custom cabinetry and exquisite trim work throughout this one-of-a- kind masterpiece. 1st floor is also available. Call listing agent for plans and specs.