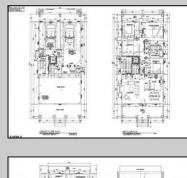

## COMMENTS

Indulge in coastal living in this stunning, expansive 2nd floor unit built by D.L. Miner, just steps from the beach and boardwalk. Featuring 4 bedrooms, 2.5 baths, and an elevator for effortless access, this masterpiece offers unparalleled craftsmanship. High ceilings, a rooftop deck with ocean views, and Thermador appliances are just a few of the highlights that await. No expense was spared on the designer finishes, including custom cabinetry and exquisite trim work throughout this one-of-a- kind masterpiece. 1st floor is also available. Call listing agent for plans and specs.

## PROPERTY DETAILS ParkingGarage OtherRoom One and Half Car Dining Area

Cooling

OtherRooms Dining Area Dining Room Eat In Kitchen Great Room Laundry/Utility Room

HotWater

Tankless-gas

InteriorFeatures Cathedral Ceiling(s) Elevator Fireplace(s) Hardwood Floors Kitchen Center Island Pets Allowed