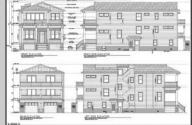

## COMMENTS

Indulge in coastal living in this stunning, expansive 2nd floor unit built by D.L. Miner, just steps from the beach and boardwalk. Featuring 4 bedrooms, 2.5 baths, and an elevator for effortless access, this masterpiece offers unparalleled craftsmanship. High ceilings, a rooftop deck with ocean views, and Thermador appliances are just a few of the highlights that await. No expense was spared on the designer finishes, including custom cabinetry and exquisite trim work throughout this one-of-a- kind masterpiece. 1st floor is also available. Call listing agent for plans and specs.