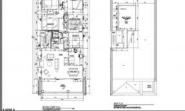

## COMMENTS

Indulge in coastal living in this stunning, expansive 2nd floor unit built by D.L. Miner, just steps from the beach and boardwalk. Featuring 4 bedrooms, 2.5 baths, and an elevator for effortless access, this masterpiece offers unparalleled craftsmanship. High ceilings, a rooftop deck with ocean views, and Thermador appliances are just a few of the highlights that await. No expense was spared on the designer finishes, including custom cabinetry and exquisite trim work throughout this one-of-a- kind masterpiece. 1st floor is also available. Call listing agent for plans and specs.

## PROPERTY DETAILS ParkingGarage OtherRoom One and Half Car Dining Area

Cooling

OtherRooms Dining Area Dining Room Eat In Kitchen Great Room Laundry/Utility Room

HotWater

Tankless-gas

InteriorFeatures Cathedral Ceiling(s) Elevator Fireplace(s) Hardwood Floors Kitchen Center Island Pets Allowed