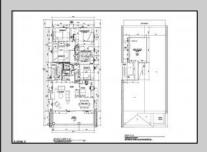

## **COMMENTS**

Indulge in coastal living in this stunning, expansive 2nd floor unit built by D.L. Miner, just steps from the beach and boardwalk. Featuring 4 bedrooms, 2.5 baths, and an elevator for effortless access, this masterpiece offers unparalleled craftsmanship. High ceilings, a rooftop deck with ocean views, and Thermador appliances are just a few of the highlights that await. No expense was spared on the designer finishes, including custom cabinetry and exquisite trim work throughout this one-of-a- kind masterpiece. 1st floor is also available. Call listing agent for plans and specs.