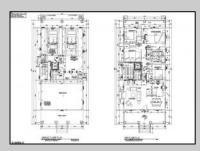

## **COMMENTS**

Indulge in coastal living in this stunning, expansive 2nd floor unit built by D.L. Miner, just steps from the beach and boardwalk. Featuring 4 bedrooms, 2.5 baths, and an elevator for effortless access, this masterpiece offers unparalleled craftsmanship. High ceilings, a rooftop deck with ocean views, and Thermador appliances are just a few of the highlights that await. No expense was spared on the designer finishes, including custom cabinetry and exquisite trim work throughout this one-of-a- kind masterpiece. 1st floor is also available. Call listing agent for plans and specs.