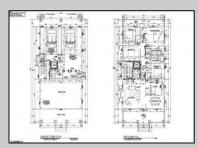

## **COMMENTS**

Indulge in coastal living in this stunning, expansive 2nd floor unit built by D.L. Miner, just steps from the beach and boardwalk. Featuring 4 bedrooms, 2.5 baths, and an elevator for effortless access, this masterpiece offers unparalleled craftsmanship. High ceilings, a rooftop deck with ocean views, and Thermador appliances are just a few of the highlights that await. No expense was spared on the designer finishes, including custom cabinetry and exquisite trim work throughout this one-of-a- kind masterpiece. 1st floor is also available. Call listing agent for plans and specs.

| PROF          | PERTY DETAILS |
|---------------|---------------|
| DarkingCarage | OthorDoo      |

Exterior ParkingGarage
Brick One and Half Car
See Remarks
Vinyl

OtherRooms InteriorFeatures
Dining Area Cathedral Ceiling(s)
Dining Room Elevator
Eat In Kitchen Fireplace(s)
Great Room Hardwood Floors
Laundry/Utility Room Kitchen Center Island
Pets Allowed