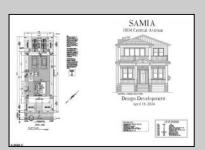

## **COMMENTS**

Indulge in coastal living in this stunning, expansive 2nd floor unit built by D.L. Miner, just steps from the beach and boardwalk. Featuring 4 bedrooms, 2.5 baths, and an elevator for effortless access, this masterpiece offers unparalleled craftsmanship. High ceilings, a rooftop deck with ocean views, and Thermador appliances are just a few of the highlights that await. No expense was spared on the designer finishes, including custom cabinetry and exquisite trim work throughout this one-of-a- kind masterpiece. 1st floor is also available. Call listing agent for plans and specs.