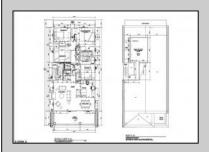

## **COMMENTS**

Indulge in coastal living in this stunning, expansive 2nd floor unit built by D.L. Miner, just steps from the beach and boardwalk. Featuring 4 bedrooms, 2.5 baths, and an elevator for effortless access, this masterpiece offers unparalleled craftsmanship. High ceilings, a rooftop deck with ocean views, and Thermador appliances are just a few of the highlights that await. No expense was spared on the designer finishes, including custom cabinetry and exquisite trim work throughout this one-of-a- kind masterpiece. 1st floor is also available. Call listing agent for plans and specs.

| PROF          | PERTY DETAILS |
|---------------|---------------|
| DarkingCarage | OthorDoo      |

Exterior ParkingGarage
Brick One and Half Car
See Remarks
Vinyl

OtherRooms InteriorFeatures
Dining Area Cathedral Ceiling(s)
Dining Room Elevator
Eat In Kitchen Fireplace(s)
Great Room Hardwood Floors
Laundry/Utility Room Kitchen Center Island
Pets Allowed