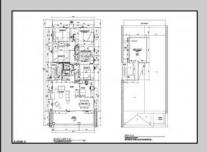

## **COMMENTS**

Indulge in coastal living in this stunning, expansive 2nd floor unit built by D.L. Miner, just steps from the beach and boardwalk. Featuring 4 bedrooms, 2.5 baths, and an elevator for effortless access, this masterpiece offers unparalleled craftsmanship. High ceilings, a rooftop deck with ocean views, and Thermador appliances are just a few of the highlights that await. No expense was spared on the designer finishes, including custom cabinetry and exquisite trim work throughout this one-of-a- kind masterpiece. 1st floor is also available. Call listing agent for plans and specs.

| PROPER | RTY | DET/ | AIL: |
|--------|-----|------|------|
|        |     |      |      |

Exterior Brick See Remarks Vinyl ParkingGarage One and Half Car OtherRooms
Dining Area
Dining Room
Eat In Kitchen
Great Room
Laundry/Utility Room

InteriorFeatures Cathedral Ceiling(s) Elevator Fireplace(s)

Hardwood Floors Kitchen Center Island Pets Allowed

Heating Gas-Natural Cooling Central HotWater Tankless-gas Water Public Water

Ask for John Clarke Berger Realty Inc 3160 Asbury Avenue, Ocean City Call: 609-399-0076