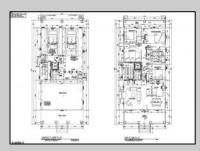

## **COMMENTS**

Indulge in coastal living in this stunning, expansive 2nd floor unit built by D.L. Miner, just steps from the beach and boardwalk. Featuring 4 bedrooms, 2.5 baths, and an elevator for effortless access, this masterpiece offers unparalleled craftsmanship. High ceilings, a rooftop deck with ocean views, and Thermador appliances are just a few of the highlights that await. No expense was spared on the designer finishes, including custom cabinetry and exquisite trim work throughout this one-of-a- kind masterpiece. 1st floor is also available. Call listing agent for plans and specs.

| PROPER | RTY | DET/ | AIL: |
|--------|-----|------|------|
|        |     |      |      |

Exterior Brick See Remarks Vinyl ParkingGarage One and Half Car OtherRooms
Dining Area
Dining Room
Eat In Kitchen
Great Room
Laundry/Utility Room

InteriorFeatures Cathedral Ceiling(s) Elevator Fireplace(s)

Hardwood Floors Kitchen Center Island Pets Allowed

Heating Gas-Natural Cooling Central HotWater Tankless-gas Water Public Water

Ask for John Clarke Berger Realty Inc 3160 Asbury Avenue, Ocean City Call: 609-399-0076