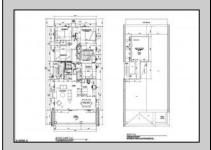

## **COMMENTS**

Indulge in coastal living in this stunning, expansive 2nd floor unit built by D.L. Miner, just steps from the beach and boardwalk. Featuring 4 bedrooms, 2.5 baths, and an elevator for effortless access, this masterpiece offers unparalleled craftsmanship. High ceilings, a rooftop deck with ocean views, and Thermador appliances are just a few of the highlights that await. No expense was spared on the designer finishes, including custom cabinetry and exquisite trim work throughout this one-of-a- kind masterpiece. 1st floor is also available. Call listing agent for plans and specs.

Dining Room Elevator

Eat In Kitchen Fireplace(s)

Great Room Hardwood Floors

Laundry/Utility Room Kitchen Center Island

Pets Allowed

Heating Gas-Natural Cooling Central HotWater Tankless-gas Water Public Water