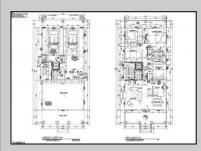

## **COMMENTS**

Indulge in coastal living in this stunning, expansive 2nd floor unit built by D.L. Miner, just steps from the beach and boardwalk. Featuring 4 bedrooms, 2.5 baths, and an elevator for effortless access, this masterpiece offers unparalleled craftsmanship. High ceilings, a rooftop deck with ocean views, and Thermador appliances are just a few of the highlights that await. No expense was spared on the designer finishes, including custom cabinetry and exquisite trim work throughout this one-of-a- kind masterpiece. 1st floor is also available. Call listing agent for plans and specs.

Dining Room Elevator

Eat In Kitchen Fireplace(s)

Great Room Hardwood Floors

Laundry/Utility Room Kitchen Center Island

Pets Allowed

Heating Gas-Natural Cooling Central HotWater Tankless-gas Water Public Water