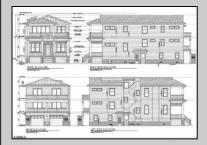

## **COMMENTS**

Indulge in coastal living in this stunning, expansive 2nd floor unit built by D.L. Miner, just steps from the beach and boardwalk. Featuring 4 bedrooms, 2.5 baths, and an elevator for effortless access, this masterpiece offers unparalleled craftsmanship. High ceilings, a rooftop deck with ocean views, and Thermador appliances are just a few of the highlights that await. No expense was spared on the designer finishes, including custom cabinetry and exquisite trim work throughout this one-of-a- kind masterpiece. 1st floor is also available. Call listing agent for plans and specs.