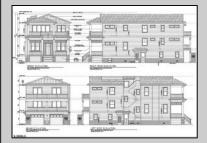

## **COMMENTS**

Indulge in coastal living in this stunning, expansive 2nd floor unit built by D.L. Miner, just steps from the beach and boardwalk. Featuring 4 bedrooms, 2.5 baths, and an elevator for effortless access, this masterpiece offers unparalleled craftsmanship. High ceilings, a rooftop deck with ocean views, and Thermador appliances are just a few of the highlights that await. No expense was spared on the designer finishes, including custom cabinetry and exquisite trim work throughout this one-of-a- kind masterpiece. 1st floor is also available. Call listing agent for plans and specs.