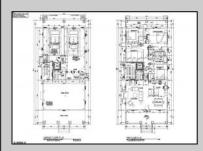

## **COMMENTS**

Indulge in coastal living in this stunning, expansive 2nd floor unit built by D.L. Miner, just steps from the beach and boardwalk. Featuring 4 bedrooms, 2.5 baths, and an elevator for effortless access, this masterpiece offers unparalleled craftsmanship. High ceilings, a rooftop deck with ocean views, and Thermador appliances are just a few of the highlights that await. No expense was spared on the designer finishes, including custom cabinetry and exquisite trim work throughout this one-of-a- kind masterpiece. 1st floor is also available. Call listing agent for plans and specs.

**PROPERTY DETAILS** 

| Exterior    |
|-------------|
| Brick       |
| See Remarks |
| Vinyl       |

ParkingGarage One and Half Car

OtherRooms InteriorFeatures Dining Area Cathedral Ceiling(s) Dining Room Elevator Eat In Kitchen Fireplace(s) Hardwood Floors Great Room Laundry/Utility Room Kitchen Center Island Pets Allowed