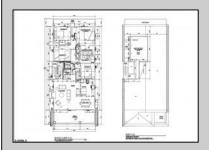

## **COMMENTS**

Indulge in coastal living in this stunning, expansive 2nd floor unit built by D.L. Miner, just steps from the beach and boardwalk. Featuring 4 bedrooms, 2.5 baths, and an elevator for effortless access, this masterpiece offers unparalleled craftsmanship. High ceilings, a rooftop deck with ocean views, and Thermador appliances are just a few of the highlights that await. No expense was spared on the designer finishes, including custom cabinetry and exquisite trim work throughout this one-of-a- kind masterpiece. 1st floor is also available. Call listing agent for plans and specs.

**PROPERTY DETAILS** 

| Exterior    |
|-------------|
| Brick       |
| See Remarks |
| Vinyl       |

ParkingGarage One and Half Car

OtherRooms InteriorFeatures Dining Area Cathedral Ceiling(s) Dining Room Elevator Eat In Kitchen Fireplace(s) Hardwood Floors Great Room Laundry/Utility Room Kitchen Center Island Pets Allowed