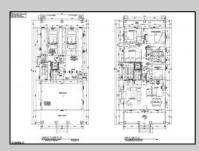

## **COMMENTS**

Indulge in coastal living in this stunning, expansive 2nd floor unit built by D.L. Miner, just steps from the beach and boardwalk. Featuring 4 bedrooms, 2.5 baths, and an elevator for effortless access, this masterpiece offers unparalleled craftsmanship. High ceilings, a rooftop deck with ocean views, and Thermador appliances are just a few of the highlights that await. No expense was spared on the designer finishes, including custom cabinetry and exquisite trim work throughout this one-of-a- kind masterpiece. 1st floor is also available. Call listing agent for plans and specs.

PROPERTY DETAILS

Exterior Brick See Remarks Vinyl

ParkingGarage One and Half Car OtherRooms InteriorFeatures
Dining Area Cathedral Ceiling(s)
Dining Room Elevator
Eat In Kitchen Fireplace(s)
Great Room Hardwood Floors
Laundry/Utility Room Kitchen Center Island
Pets Allowed