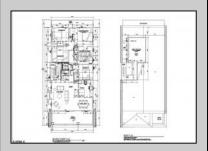

## **COMMENTS**

Indulge in coastal living in this stunning, expansive 2nd floor unit built by D.L. Miner, just steps from the beach and boardwalk. Featuring 4 bedrooms, 2.5 baths, and an elevator for effortless access, this masterpiece offers unparalleled craftsmanship. High ceilings, a rooftop deck with ocean views, and Thermador appliances are just a few of the highlights that await. No expense was spared on the designer finishes, including custom cabinetry and exquisite trim work throughout this one-of-a- kind masterpiece. 1st floor is also available. Call listing agent for plans and specs.

PROPERTY DETAILS

Exterior Brick See Remarks Vinyl

ParkingGarage One and Half Car OtherRooms InteriorFeatures
Dining Area Cathedral Ceiling(s)
Dining Room Elevator
Eat In Kitchen Fireplace(s)
Great Room Hardwood Floors
Laundry/Utility Room Kitchen Center Island
Pets Allowed