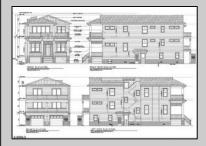

## **COMMENTS**

Indulge in coastal living in this stunning, expansive 2nd floor unit built by D.L. Miner, just steps from the beach and boardwalk. Featuring 4 bedrooms, 2.5 baths, and an elevator for effortless access, this masterpiece offers unparalleled craftsmanship. High ceilings, a rooftop deck with ocean views, and Thermador appliances are just a few of the highlights that await. No expense was spared on the designer finishes, including custom cabinetry and exquisite trim work throughout this one-of-a- kind masterpiece. 1st floor is also available. Call listing agent for plans and specs.