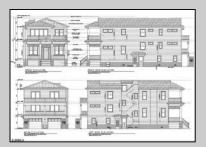

## **COMMENTS**

Indulge in coastal living in this stunning, expansive 2nd floor unit built by D.L. Miner, just steps from the beach and boardwalk. Featuring 4 bedrooms, 2.5 baths, and an elevator for effortless access, this masterpiece offers unparalleled craftsmanship. High ceilings, a rooftop deck with ocean views, and Thermador appliances are just a few of the highlights that await. No expense was spared on the designer finishes, including custom cabinetry and exquisite trim work throughout this one-of-a- kind masterpiece. 1st floor is also available. Call listing agent for plans and specs.