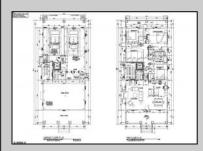

## **COMMENTS**

Indulge in coastal living in this stunning, expansive 2nd floor unit built by D.L. Miner, just steps from the beach and boardwalk. Featuring 4 bedrooms, 2.5 baths, and an elevator for effortless access, this masterpiece offers unparalleled craftsmanship. High ceilings, a rooftop deck with ocean views, and Thermador appliances are just a few of the highlights that await. No expense was spared on the designer finishes, including custom cabinetry and exquisite trim work throughout this one-of-a- kind masterpiece. 1st floor is also available. Call listing agent for plans and specs.