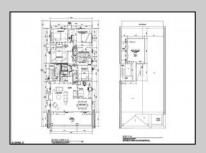

## **COMMENTS**

Indulge in coastal living in this stunning, expansive 2nd floor unit built by D.L. Miner, just steps from the beach and boardwalk. Featuring 4 bedrooms, 2.5 baths, and an elevator for effortless access, this masterpiece offers unparalleled craftsmanship. High ceilings, a rooftop deck with ocean views, and Thermador appliances are just a few of the highlights that await. No expense was spared on the designer finishes, including custom cabinetry and exquisite trim work throughout this one-of-a- kind masterpiece. 1st floor is also available. Call listing agent for plans and specs.