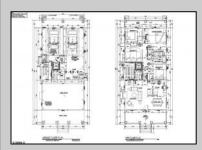

## **COMMENTS**

Indulge in coastal living in this stunning, expansive 2nd floor unit built by D.L. Miner, just steps from the beach and boardwalk. Featuring 4 bedrooms, 2.5 baths, and an elevator for effortless access, this masterpiece offers unparalleled craftsmanship. High ceilings, a rooftop deck with ocean views, and Thermador appliances are just a few of the highlights that await. No expense was spared on the designer finishes, including custom cabinetry and exquisite trim work throughout this one-of-a- kind masterpiece. 1st floor is also available. Call listing agent for plans and specs.

| PR | OPF | YTS | DFT | ΔII | S |
|----|-----|-----|-----|-----|---|

Exterior Brick See Remarks Vinyl

ParkingGarage One and Half Car OtherRooms
Dining Area
Dining Room
Eat In Kitchen
Great Room
Laundry/Utility Room

InteriorFeatures Cathedral Ceiling(s) Elevator Fireplace(s)

Hardwood Floors Kitchen Center Island Pets Allowed

HeatingCoolingHotWaterWaterGas-NaturalCentralTankless-gasPublic Water

Ask for Dawn Warren Berger Realty Inc 3160 Asbury Avenue, Ocean City Call: 609-399-0076