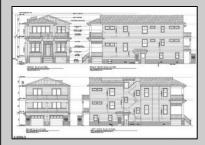

## **COMMENTS**

Indulge in coastal living in this stunning, expansive 2nd floor unit built by D.L. Miner, just steps from the beach and boardwalk. Featuring 4 bedrooms, 2.5 baths, and an elevator for effortless access, this masterpiece offers unparalleled craftsmanship. High ceilings, a rooftop deck with ocean views, and Thermador appliances are just a few of the highlights that await. No expense was spared on the designer finishes, including custom cabinetry and exquisite trim work throughout this one-of-a- kind masterpiece. 1st floor is also available. Call listing agent for plans and specs.