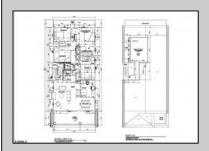

## **COMMENTS**

Indulge in coastal living in this stunning, expansive 2nd floor unit built by D.L. Miner, just steps from the beach and boardwalk. Featuring 4 bedrooms, 2.5 baths, and an elevator for effortless access, this masterpiece offers unparalleled craftsmanship. High ceilings, a rooftop deck with ocean views, and Thermador appliances are just a few of the highlights that await. No expense was spared on the designer finishes, including custom cabinetry and exquisite trim work throughout this one-of-a- kind masterpiece. 1st floor is also available. Call listing agent for plans and specs.

| PR | OPF | YTS | DFT | ΔII | S |
|----|-----|-----|-----|-----|---|

Exterior Brick See Remarks Vinyl

ParkingGarage One and Half Car OtherRooms
Dining Area
Dining Room
Eat In Kitchen
Great Room
Laundry/Utility Room

InteriorFeatures Cathedral Ceiling(s) Elevator Fireplace(s)

Hardwood Floors Kitchen Center Island Pets Allowed

HeatingCoolingHotWaterWaterGas-NaturalCentralTankless-gasPublic Water

Ask for Dawn Warren Berger Realty Inc 3160 Asbury Avenue, Ocean City Call: 609-399-0076