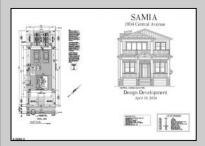

## **COMMENTS**

Indulge in coastal living in this stunning, expansive 2nd floor unit built by D.L. Miner, just steps from the beach and boardwalk. Featuring 4 bedrooms, 2.5 baths, and an elevator for effortless access, this masterpiece offers unparalleled craftsmanship. High ceilings, a rooftop deck with ocean views, and Thermador appliances are just a few of the highlights that await. No expense was spared on the designer finishes, including custom cabinetry and exquisite trim work throughout this one-of-a- kind masterpiece. 1st floor is also available. Call listing agent for plans and specs.