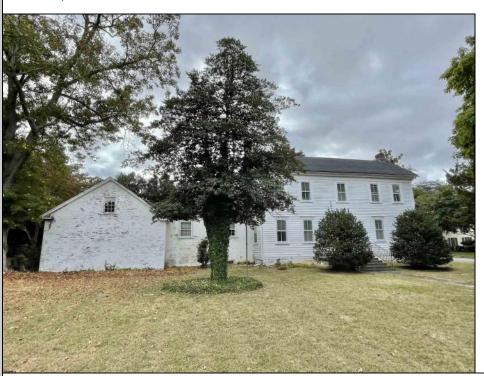

## **COMMENTS**

Authentic 200+ year old Historic Colonial on huge oversized Gold Coast corner. Nothing like this exists on market...and this unique opportunity does not often come along. The room count, sizes, flow and floorplan are classic and offer even further potential for your imagination to achieve your dream home. However, some work and additional investment will be required...therefore only As Is offers will be considered. A new roof and less than 10-year-old two (2) zone modern high efficiency gas forced air/central air HVAC have been added; but aged windows, doors, floors, trim, paint, etc. At this rare value...Shall be conveyed by seller and accepted by buyer in current AS IS condition. Again, an unreal chance to own 1) Linwood 2) Historic 3) Classic 4) Goldcoast 5) Huge corner lot 6) and unlimited possibilities to create your lifetime/lifestyle dream!!! ...and ALL FOR UNDER \$400,000! BTW...Historic facts: Built by Thomas Morris/Custom collector and secret route for underground railroad hidden in home.