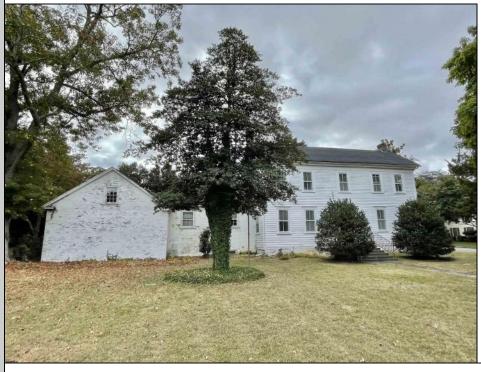

## COMMENTS

Authentic 200+ year old Historic Colonial on huge oversized Gold Coast corner. Nothing like this exists on market...and this unique opportunity does not often come along. The room count, sizes, flow and floorplan are classic and offer even further potential for your imagination to achieve your dream home. However, much work and imminent investment will be required...therefore only cash/As Is offers will be considered. A new roof and less than 10-year-old two (2) zone modern high efficiency gas forced air/central air HVAC have been added; but aged windows, doors, floors, trim, paint, etc. Shall be conveyed by seller and accepted by buyer in current AS IS condition. Again, an unreal chance to own 1) Linwood 2) Historic 3) Classic 4) Goldcoast 5) Huge corner lot 6) and unlimited possibilities to create your lifetime/lifestyle dream!!! ...and ALL FOR UNDER \$500,000! BTW...Historic facts: Built by Thomas Morris/Custom collector and secret route for underground railroad hidden in home.

**PROPERTY DETAILS** 

Exterior Brick Brick Face Wood OutsideFeatures Outside Shower Porch Porch Screened ParkingGarage Attached Garage Two Car OtherRooms Den/TV Room Dining Room Eat In Kitchen Laundry/Utility Room Library/Study Pantry Recreation/Family Storage Attic