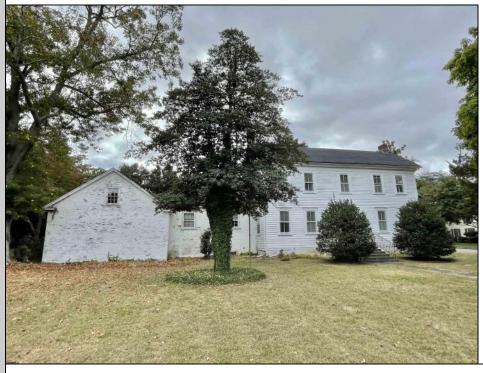

## COMMENTS

Authentic 200+ year old Historic Colonial on huge oversized Gold Coast corner. Nothing like this exists on market...and this unique opportunity does not often come along. The room count, sizes, flow and floorplan are classic and offer even further potential for your imagination to achieve your dream home. However, much work and imminent investment will be required...therefore only cash/As Is offers will be considered. A new roof and less than 10-yearold two (2) zone modern high efficiency gas forced air/central air HVAC have been added; but aged windows, doors, floors, trim, paint, etc. Shall be conveyed by seller and accepted by buyer in current AS IS condition. Again, an unreal chance to own 1) Linwood 2) Historic 3) Classic 4) Goldcoast 5) Huge corner lot 6) and unlimited possibilities to create your lifetime/lifestyle dream !!! ... and ALL FOR UNDER \$500,000! BTW ... Historic facts: Built by Thomas Morris/Custom collector and secret route for underground railroad hidden in home.