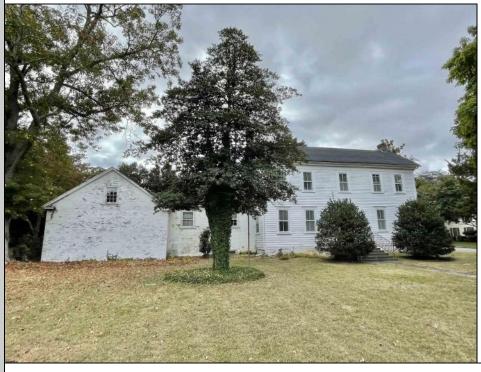

## COMMENTS

Authentic 200+ year old Historic Colonial on huge oversized Gold Coast corner. Nothing like this exists on market...and this unique opportunity does not often come along. The room count, sizes, flow and floorplan are classic and offer even further potential for your imagination to achieve your dream home. However, much work and imminent investment will be required...therefore only cash/As Is offers will be considered. A new roof and less than 10-year-old two (2) zone modern high efficiency gas forced air/central air HVAC have been added; but aged windows, doors, floors, trim, paint, etc. Shall be conveyed by seller and accepted by buyer in current AS IS condition. Again, an unreal chance to own 1) Linwood 2) Historic 3) Classic 4) Goldcoast 5) Huge corner lot 6) and unlimited possibilities to create your lifetime/lifestyle dream!!! ...and ALL FOR UNDER \$500,000! BTW...Historic facts: Built by Thomas Morris/Custom collector and secret route for underground railroad hidden in home.

Exterior Brick Brick Face Wood

OutsideFeatures Outside Shower Porch Porch Screened ParkingGarage Attached Garage Two Car OtherRooms Den/TV Room Dining Room Eat In Kitchen Laundry/Utility Room Library/Study Pantry Recreation/Family Storage Attic