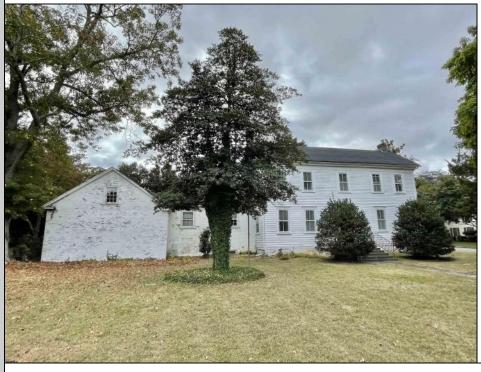

## COMMENTS

Authentic 200+ year old Historic Colonial on huge oversized Gold Coast corner. Nothing like this exists on market...and this unique opportunity does not often come along. The room count, sizes, flow and floorplan are classic and offer even further potential for your imagination to achieve your dream home. However, much work and imminent investment will be required...therefore only cash/As Is offers will be considered. A new roof and less than 10-year-old two (2) zone modern high efficiency gas forced air/central air HVAC have been added; but aged windows, doors, floors, trim, paint, etc. Shall be conveyed by seller and accepted by buyer in current AS IS condition. Again, an unreal chance to own 1) Linwood 2) Historic 3) Classic 4) Goldcoast 5) Huge corner lot 6) and unlimited possibilities to create your lifetime/lifestyle dream!!! ...and ALL FOR UNDER \$500,000! BTW...Historic facts: Built by Thomas Morris/Custom collector and secret route for underground railroad hidden in home.