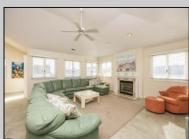

## COMMENTS

Highly sought after Goldcoast location. This oversized 4 bedroom 2.5 bathroom 2nd floor condo sits on a large 50\' X 100\' corner lot. Well maintained over the years, this property offers a very spacious great room with ocean views down 22nd Street. You can also enjoy the views from the large front deck or from the roof top deck. The great room features ceramic tile floors, a large kitchen island that seats 4, ample counter space, and a large dining area that seats 10 people. The large master bedroom features an en suite bathroom, large walk-in closet, and a private deck. On the ground floor, there is a 2 car garage, private cabana shower room, and a common foyer. Fiberglass decks were redone in May 2024.