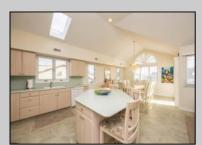

## COMMENTS

Highly sought after Goldcoast location. This oversized 4 bedroom 2.5 bathroom 2nd floor condo sits on a large 50\' X 100\' corner lot. Well maintained over the years, this property offers a very spacious great room with ocean views down 22nd Street. You can also enjoy the views from the large front deck or from the roof top deck. The great room features ceramic tile floors, a large kitchen island that seats 4, ample counter space, and a large dining area that seats 10 people. The large master bedroom features an en suite bathroom, large walk-in closet, and a private deck. On the ground floor, there is a 2 car garage, private cabana shower room, and a common foyer. Fiberglass decks were redone in May 2024.

## ParkingGarage Attached Garage Auto Door Opener Two Car

**PROPERTY DETAILS** OtherRooms Dining Area Eat In Kitchen Great Room Laundry/Utility Room

InteriorFeatures Cathedral Ceiling(s) Fireplace(s) Foyer Kitchen Center Island Master Bath Pets Allowed Walk in/Cedar Closet Wall to Wall Carpet