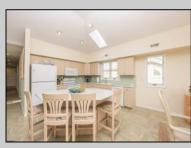

## COMMENTS

Highly sought after Goldcoast location. This oversized 4 bedroom 2.5 bathroom 2nd floor condo sits on a large 50\' X 100\' corner lot. Well maintained over the years, this property offers a very spacious great room with ocean views down 22nd Street. You can also enjoy the views from the large front deck or from the roof top deck. The great room features ceramic tile floors, a large kitchen island that seats 4, ample counter space, and a large dining area that seats 10 people. The large master bedroom features an en suite bathroom, large walk-in closet, and a private deck. On the ground floor, there is a 2 car garage, private cabana shower room, and a common foyer. Fiberglass decks were redone in May 2024.