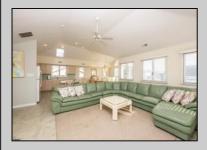

## COMMENTS

Highly sought after Goldcoast location. This oversized 4 bedroom 2.5 bathroom 2nd floor condo sits on a large 50\' X 100\' corner lot. Well maintained over the years, this property offers a very spacious great room with ocean views down 22nd Street. You can also enjoy the views from the large front deck or from the roof top deck. The great room features ceramic tile floors, a large kitchen island that seats 4, ample counter space, and a large dining area that seats 10 people. The large master bedroom features an en suite bathroom, large walk-in closet, and a private deck. On the ground floor, there is a 2 car garage, private cabana shower room, and a common foyer. Fiberglass decks were redone in May 2024.