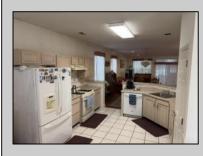

## COMMENTS

Welcome to Four Seasons Active Adult 55+ Community in the heart of Smithville. Top notch active adult community that includes countless amenities and activities in a beautiful setting. This lovely Larch Model offers a perfect blend of comfort and convenience being situated steps away from the clubhouse and the heart of the community. This 2 bedroom 2 bath model offers an open floor plan, eat in kitchen, formal dining area and spacious living room along with a bonus sunroom - perfect for your morning coffee or sit quietly and read a good book and also extra entertaining space. The Primary bedroom offers two large closets with en-suite bathroom. Down the hall there is an additional bedroom and another full bathroom. Other features include and two car garage leading into a full laundry room / mud room with a pull down attic - great for additional storage. The living offers a gas fireplace, built in bookcases, and a spacious great room. Schedule your appointment today.

Exterior Vinyl PROPERTY DETAILS
OutsideFeatures
Sidewalks
Two Car

OtherRooms Breakfast Nook Dining Room Eat In Kitchen Great Room Laundry/Utility Room

AppliancesIncluded Disposal Dishwasher Gas Stove Microwave Refrigerator Self Cleaning Oven Washer HotWater