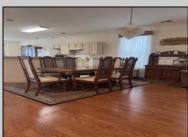

## COMMENTS

Welcome to Four Seasons Active Adult 55+ Community in the heart of Smithville. Top notch active adult community that includes countless amenities and activities in a beautiful setting. This lovely Larch Model offers a perfect blend of comfort and convenience being situated steps away from the clubhouse and the heart of the community. This 2 bedroom 2 bath model offers an open floor plan, eat in kitchen, formal dining area and spacious living room along with a bonus sunroom - perfect for your morning coffee or sit quietly and read a good book and also extra entertaining space. The Primary bedroom offers two large closets with en-suite bathroom. Down the hall there is an additional bedroom and another full bathroom. Other features include and two car garage leading into a full laundry room / mud room with a pull down attic - great for additional storage. The living offers a gas fireplace, built in bookcases, and a spacious great room. Schedule your appointment today.

Exterior Vinyl PROPERTY DETAILS
OutsideFeatures
Sidewalks
Two Car

OtherRooms Breakfast Nook Dining Room Eat In Kitchen Great Room Laundry/Utility Room

AppliancesIncluded Disposal Dishwasher Gas Stove Microwave Refrigerator Self Cleaning Oven Washer HotWater