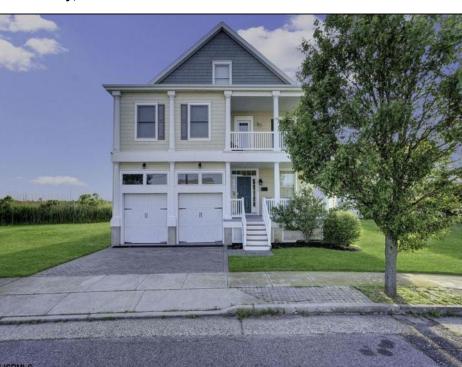

## **COMMENTS**

NOW IS YOUR CHANCE TO OWN A CUSTOM BUILT BAY FRONT HOME. THIS PRISTINE HOME HAS EXPANSIVE VIEWS FROM EVERYFLOOR!!! 5 (possible 6) bedroom, 3 full baths with a wonderful first floor layout and open concept, hardwood floors, and FABULOUS BAY VIEWS! The first floor offers 9 foot ceilings along with a kitchen featuring a large center island and granite counter tops. Living room with gas fireplace, spacious dining area. Covered porch off the kitchen makes your summer entertaining a breeze. GORGEOUS master suite features a private deck, walk in closet, large master bath complete with a soaking tub, his and hers sinks, and vanity. Spacious third floor bedroom suite. Enjoy a hot summer\'s day under the shaded porch off the kitchen, or take a dip in the bay right in your backyard. Beautiful sunsets will be endless on the bay so DO NOT miss out! Can be easily approved to build a dock for your boat. CALL NOW!!