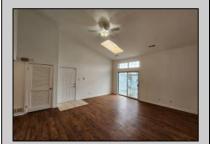

## **COMMENTS**

Investors do not miss this vacant unit, located on the top floor in a very quiet part of the neighbourhood. The place has cathedral ceilings, and it is ready to be rented. Heather croft is famous with its great location. Current rent prices are \$ 1850-\$ 1900 per month. Property sold AS IS

| PROPERTY DETAILS               |                       |                                                      |                                      |
|--------------------------------|-----------------------|------------------------------------------------------|--------------------------------------|
| Exterior<br>Vinyl              | ParkingGarage<br>None | InteriorFeatures<br>Cathedral Ceiling(s)<br>Skylight | Heating<br>Forced Air<br>Gas-Natural |
| Cooling<br>Central<br>Electric | HotWater<br>Electric  | Water<br>Public Water                                | Sewer<br>Public Sewer                |