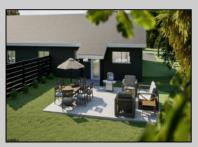

## **COMMENTS**

Life. ??LIBERTY ?? and the pursuit of happiness awaits (scroll for the video) This is as UNIQUE as it gets! The renderings before you are the 3D version of what was formerly a CHURCH, which has since been converted to a DUPLEX. Multi-family opportunities are scarce, Multi-family opportunities in this condition are NON EXISTENT...UNTIL NOW!! This fascinating building will be finished next month but with a product such as this, You know what to expect and the proud owners wanted you to have a chance to secure it before it's too late! The structure itself is the same, however the interior was brought down to the studs (no stone unturned). The quality will be top notch and will have better finishes than most true, single families. The Breakdown: Each unit is comprised of vaulted ceilings in kitchen, dining room and living room (creating the perception and feel of a larger area), Unit 1 (REAR UNIT) is approximately 1650 interior square feet, boasting of 3 bedrooms and 2 full baths. The interesting part about this unit is the potential it offers for additional living quarters or its own "mother in law" suite (features its own entrance and is plumbed for kitchen area if necessary) Unit 2 (FRONT UNIT) is approximately 1150 interior square feet, featuring 3 bedrooms and 1.5 baths with ample storage Some additional amenities can be attributed to the owners well thought out planning. For example each unit has separate parking for 3 vehicles, and a discrete/private green space to allow for patio, grilling, relaxation and games while giving the occupants their own bit of privacy. The major and most important difference of all with this particular property compared to most is, here you have a multitude of options.. With a turn key unit such as this, you have opportunity to live on one side