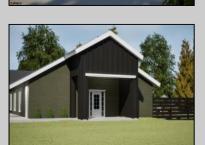

## **COMMENTS**

Life. ??LIBERTY ?? and the pursuit of happiness awaits (scroll for the video) This is as UNIQUE as it gets! The renderings before you are the 3D version of what was formerly a CHURCH, which has since been converted to a DUPLEX. Multi-family opportunities are scarce, Multi-family opportunities in this condition are NON EXISTENT...UNTIL NOW!! This fascinating building will be finished next month but with a product such as this, You know what to expect and the proud owners wanted you to have a chance to secure it before it's too late! The structure itself is the same, however the interior was brought down to the studs (no stone unturned). The quality will be top notch and will have better finishes than most true, single families. The Breakdown: Each unit is comprised of vaulted ceilings in kitchen, dining room and living room (creating the perception and feel of a larger area), Unit 1 (REAR UNIT) is approximately 1650 interior square feet, boasting of 3 bedrooms and 2 full baths. The interesting part about this unit is the potential it offers for additional living quarters or its own "mother in law" suite (features its own entrance and is plumbed for kitchen area if necessary) Unit 2 (FRONT UNIT) is approximately 1150 interior square feet, featuring 3 bedrooms and 1.5 baths with ample storage Some additional amenities can be attributed to the owners well thought out planning. For example each unit has separate parking for 3 vehicles, and a discrete/private green space to allow for patio, grilling, relaxation and games while giving the occupants their own bit of privacy. The major and most important difference of all with this particular property compared to most is, here you have a multitude of options.. With a turn key unit such as this, you have opportunity to live on one side