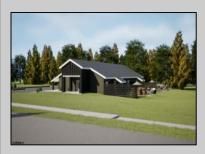

## **COMMENTS**

Life. ??LIBERTY ?? and the pursuit of happiness awaits (scroll for the video) This is as UNIQUE as it gets! The renderings before you are the 3D version of what was formerly a CHURCH, which has since been converted to a DUPLEX. Multi-family opportunities are scarce, Multi-family opportunities in this condition are NON EXISTENT...UNTIL NOW!! This fascinating building will be finished next month but with a product such as this, You know what to expect and the proud owners wanted you to have a chance to secure it before it's too late! The structure itself is the same, however the interior was brought down to the studs (no stone unturned). The quality will be top notch and will have better finishes than most true, single families. The Breakdown: Each unit is comprised of vaulted ceilings in kitchen, dining room and living room (creating the perception and feel of a larger area), Unit 1 (REAR UNIT) is approximately 1650 interior square feet, boasting of 3 bedrooms and 2 full baths. The interesting part about this unit is the potential it offers for additional living quarters or its own "mother in law" suite (features its own entrance and is plumbed for kitchen area if necessary) Unit 2 (FRONT UNIT) is approximately 1150 interior square feet, featuring 3 bedrooms and 1.5 baths with ample storage Some additional amenities can be attributed to the owners well thought out planning. For example each unit has separate parking for 3 vehicles, and a discrete/private green space to allow for patio, grilling, relaxation and games while giving the occupants their own bit of privacy. The major and most important difference of all with this particular property compared to most is, here you have a multitude of options.. With a turn key unit such as this, you have opportunity to live on one side