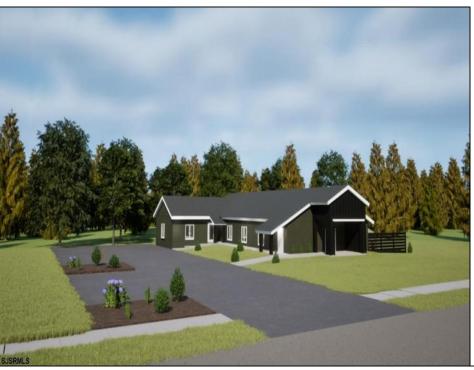

## **COMMENTS**

Life. ??LIBERTY ?? and the pursuit of happiness awaits (scroll for the video) This is as UNIQUE as it gets! The renderings before you are the 3D version of what was formerly a CHURCH, which has since been converted to a DUPLEX. Multi-family opportunities are scarce, Multi-family opportunities in this condition are NON EXISTENT...UNTIL NOW!! This fascinating building will be finished next month but with a product such as this, You know what to expect and the proud owners wanted you to have a chance to secure it before it's too late! The structure itself is the same, however the interior was brought down to the studs (no stone unturned). The quality will be top notch and will have better finishes than most true, single families. The Breakdown: Each unit is comprised of vaulted ceilings in kitchen, dining room and living room (creating the perception and feel of a larger area), Unit 1 (REAR UNIT) is approximately 1650 interior square feet, boasting of 3 bedrooms and 2 full baths. The interesting part about this unit is the potential it offers for additional living quarters or its own "mother in law" suite (features its own entrance and is plumbed for kitchen area if necessary) Unit 2 (FRONT UNIT) is approximately 1150 interior square feet, featuring 3 bedrooms and 1.5 baths with ample storage Some additional amenities can be attributed to the owners well thought out planning. For example each unit has separate parking for 3 vehicles, and a discrete/private green space to allow for patio, grilling, relaxation and games while giving the occupants their own bit of privacy. The major and most important difference of all with this particular property compared to most is, here you have a multitude of options.. With a turn key unit such as this, you have opportunity to live on one side