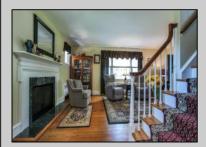

## **COMMENTS**

Brick Cape Cod, great block overlooking the meadows but from a very high vantage point. Beautiful hardwood floors throughout. Living room with decorative fireplace, Dining room in center of home for gathering times and incredible kitchen with tile backsplash, corian counters and stainless appliances that leads to oversized pantry and sitting room to overlook your raised and multi level Trex deck plus Master Suite on 1st floor with great bathroom!! Two ample bedrooms and large bathroom with corner shower on second floor. Pull down attic access. Basement features laundry area with basin style wash sink and lots of storage. There is a very large space that could be remodeled into a play area, office or extra living space of your imagination. Brick retaining wall adds charm and curb appeal as the lovely landscaped gardens roll into the lush grass. This home has been maintained and has has had a lot of updates done. Seller knows where they are going and showings are easy.