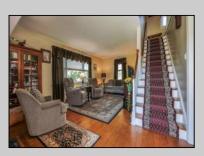

## **COMMENTS**

Brick Cape Cod, great block overlooking the meadows but from a very high vantage point. Beautiful hardwood floors throughout. Living room with decorative fireplace, Dining room in center of home for gathering times and incredible kitchen with tile backsplash, corian counters and stainless appliances that leads to oversized pantry and sitting room to overlook your raised and multi level Trex deck plus Master Suite on 1st floor with great bathroom!! Two ample bedrooms and large bathroom with corner shower on second floor. Pull down attic access. Basement features laundry area with basin style wash sink and lots of storage. There is a very large space that could be remodeled into a play area, office or extra living space of your imagination. Brick retaining wall adds charm and curb appeal as the lovely landscaped gardens roll into the lush grass. This home has been maintained and has has had a lot of updates done. Seller knows where they are going and showings are easy.