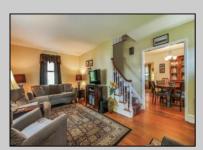

## **COMMENTS**

Brick Cape Cod, great block overlooking the meadows but from a very high vantage point. Beautiful hardwood floors throughout. Living room with decorative fireplace, Dining room in center of home for gathering times and incredible kitchen with tile backsplash, corian counters and stainless appliances that leads to oversized pantry and sitting room to overlook your raised and multi level Trex deck plus Master Suite on 1st floor with great bathroom!! Two ample bedrooms and large bathroom with corner shower on second floor. Pull down attic access. Basement features laundry area with basin style wash sink and lots of storage. There is a very large space that could be remodeled into a play area, office or extra living space of your imagination. Brick retaining wall adds charm and curb appeal as the lovely landscaped gardens roll into the lush grass. This home has been maintained and has has had a lot of updates done. Seller knows where they are going and showings are easy.