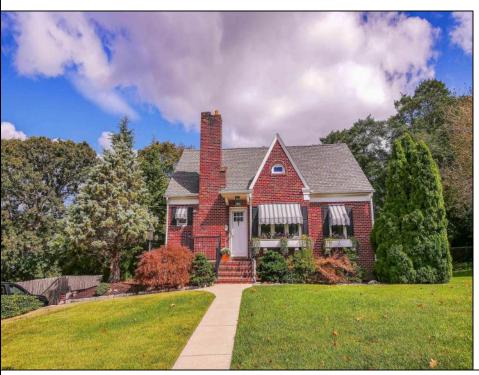

## **COMMENTS**

Brick Cape Cod, great block overlooking the meadows but from a very high vantage point. Beautiful hardwood floors throughout. Living room with decorative fireplace, Dining room in center of home for gathering times and incredible kitchen with tile backsplash, corian counters and stainless appliances that leads to oversized pantry and sitting room to overlook your raised and multi level Trex deck plus Master Suite on 1st floor with great bathroom!! Two ample bedrooms and large bathroom with corner shower on second floor. Pull down attic access. Basement features laundry area with basin style wash sink and lots of storage. There is a very large space that could be remodeled into a play area, office or extra living space of your imagination. Brick retaining wall adds charm and curb appeal as the lovely landscaped gardens roll into the lush grass. This home has been maintained and has has had a lot of updates done. Seller knows where they are going and showings are easy.