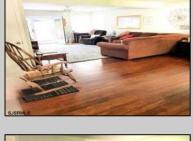

## **COMMENTS**

Fabulous home nestled in great area on over an acre! 3 good sized bedrooms, 2 modern baths, extra large living room, large kitchen with 2ovens, stainless appliances. Bonus room off of kitchen, dining room/area, enclosed screen porch, great deck, cement circular drive for convenience. PROPERTY DETAILS

| 11101 21111 22111120                                                            |                                                                                     |                                     |                                                    |
|---------------------------------------------------------------------------------|-------------------------------------------------------------------------------------|-------------------------------------|----------------------------------------------------|
| Exterior<br>Vinyl                                                               | OutsideFeatures<br>Deck<br>Patio<br>Porch Screened                                  | ParkingGarage<br>Three or More Cars | OtherRooms Dining Area Eat In Kitchen Florida Room |
| InteriorFeatures<br>Kitchen Center Island<br>Smoke/Fire Alarm<br>Walk In Closet | AppliancesIncluded Dryer Gas Stove Microwave Refrigerator Self Cleaning Oven Washer | Basement<br>Crawl Space             | Heating<br>Gas-Natural                             |
| Cooling<br>Ceiling Fan(s)<br>Central                                            | HotWater<br>Gas                                                                     | Water<br>Well                       | Sewer<br>Septic                                    |