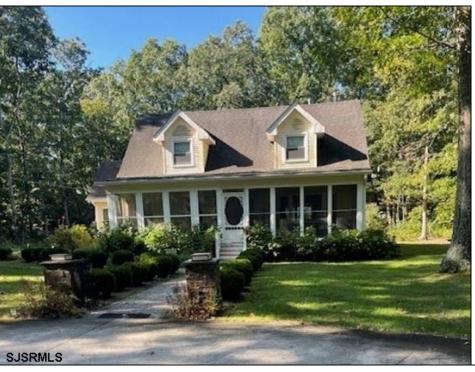

## **COMMENTS**

Fabulous home nestled in great area on over an acre! 3 good sized bedrooms, 2 modern baths, extra large living room, large kitchen with 2ovens, stainless appliances. Bonus room off of kitchen, dining room/area, enclosed screen porch, great deck, cement circular drive for convenience. PROPERTY DETAILS

| 11101 21111 22111120                                                            |                                                                                     |                                     |                                                    |
|---------------------------------------------------------------------------------|-------------------------------------------------------------------------------------|-------------------------------------|----------------------------------------------------|
| Exterior<br>Vinyl                                                               | OutsideFeatures<br>Deck<br>Patio<br>Porch Screened                                  | ParkingGarage<br>Three or More Cars | OtherRooms Dining Area Eat In Kitchen Florida Room |
| InteriorFeatures<br>Kitchen Center Island<br>Smoke/Fire Alarm<br>Walk In Closet | AppliancesIncluded Dryer Gas Stove Microwave Refrigerator Self Cleaning Oven Washer | Basement<br>Crawl Space             | Heating<br>Gas-Natural                             |
| Cooling<br>Ceiling Fan(s)<br>Central                                            | HotWater<br>Gas                                                                     | Water<br>Well                       | Sewer<br>Septic                                    |