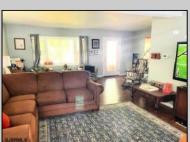

## **COMMENTS**

Fabulous home nestled in great area on over an acre! 3 good sized bedrooms, 2 modern baths, extra large living room, large kitchen with 2ovens, stainless appliances. Bonus room off of kitchen, dining room/area, enclosed screen porch, great deck, cement circular drive for convenience. PROPERTY DETAILS

| 11101 21111 22111120                                                            |                                                                                     |                                     |                                                    |
|---------------------------------------------------------------------------------|-------------------------------------------------------------------------------------|-------------------------------------|----------------------------------------------------|
| Exterior<br>Vinyl                                                               | OutsideFeatures<br>Deck<br>Patio<br>Porch Screened                                  | ParkingGarage<br>Three or More Cars | OtherRooms Dining Area Eat In Kitchen Florida Room |
| InteriorFeatures<br>Kitchen Center Island<br>Smoke/Fire Alarm<br>Walk In Closet | AppliancesIncluded Dryer Gas Stove Microwave Refrigerator Self Cleaning Oven Washer | Basement<br>Crawl Space             | Heating<br>Gas-Natural                             |
| Cooling<br>Ceiling Fan(s)<br>Central                                            | HotWater<br>Gas                                                                     | Water<br>Well                       | Sewer<br>Septic                                    |