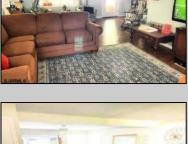

## **COMMENTS**

Fabulous home nestled in great area on over an acre! 3 good sized bedrooms, 2 modern baths, extra large living room, large kitchen with 2ovens, stainless appliances. Bonus room off of kitchen, dining room/area, enclosed screen porch, great deck, cement circular drive for convenience. PROPERTY DETAILS

| 11101 21111 22111120                                                            |                                                                                     |                                     |                                                    |
|---------------------------------------------------------------------------------|-------------------------------------------------------------------------------------|-------------------------------------|----------------------------------------------------|
| Exterior<br>Vinyl                                                               | OutsideFeatures<br>Deck<br>Patio<br>Porch Screened                                  | ParkingGarage<br>Three or More Cars | OtherRooms Dining Area Eat In Kitchen Florida Room |
| InteriorFeatures<br>Kitchen Center Island<br>Smoke/Fire Alarm<br>Walk In Closet | AppliancesIncluded Dryer Gas Stove Microwave Refrigerator Self Cleaning Oven Washer | Basement<br>Crawl Space             | Heating<br>Gas-Natural                             |
| Cooling<br>Ceiling Fan(s)<br>Central                                            | HotWater<br>Gas                                                                     | Water<br>Well                       | Sewer<br>Septic                                    |