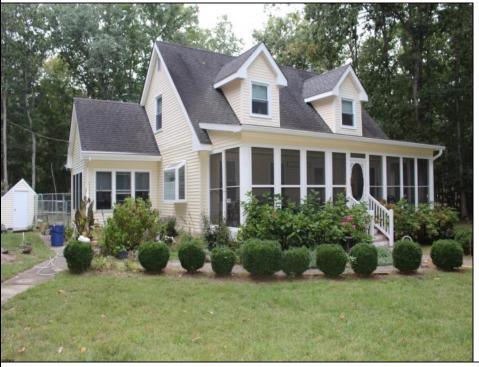

## **COMMENTS**

A gem in beautiful Petersburg! Just 10-15 minutes to Ocean City or Sea Isle City Beaches. Fabulous home nestled in great area on over an acre! 3 good sized bedrooms, 2 modern baths, extra large living room, large kitchen with 2ovens, stainless appliances. Bonus room off of kitchen, dining room/area, enclosed screen porch, great deck, cement circular drive for convenience. Rear yard currently has fenced area for dog. Two large storage sheds, situated way off the road.

**Crawl Space** 

|                   | PROPER                                             | PROPERTY DETAILS                    |                                                             |
|-------------------|----------------------------------------------------|-------------------------------------|-------------------------------------------------------------|
| Exterior<br>Vinyl | OutsideFeatures<br>Deck<br>Patio<br>Porch Screened | ParkingGarage<br>Three or More Cars | OtherRooms<br>Dining Area<br>Eat In Kitchen<br>Florida Room |
| InteriorFeatures  | AppliancesIncluded                                 | Basement                            | Heating                                                     |