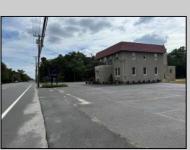

## **COMMENTS**

Turn-Key restaurant with liquor license ready to go for a restaurateur! Boasting two floors of dining and entertaining space with a occupancy of approximately 100 people. This restaurant includes a first floor dining area with a full bar, 2 restrooms and a full kitchen for the best chefs out there! On the second floor is a full dining room with another bar for extra seating or event and party space, 2 more restrooms along with a prep area and storage room. The building has a newer roof, newer furnace, air-conditioning, POS system, new grease trap and a brand new dual force sewer system. This Galloway landmark location has great visibility and has plenty of parking. Easy to show and on a lock box!!

| PROPERTY DETAILS |                     |                                        |                            |
|------------------|---------------------|----------------------------------------|----------------------------|
| Exterior         | ParkingGarage       | InteriorFeatures 220 Volt Electricity  | Basement                   |
| Stucco           | 11 or More Spaces   |                                        | 6 Ft. or More Head         |
|                  | Off Street<br>Paved | Restroom<br>Security System<br>Storage | Room<br>Full<br>Unfinished |
| Heating          | Cooling             | HotWater                               | Water                      |
| Forced Air       | Central             | Gas                                    | Public                     |