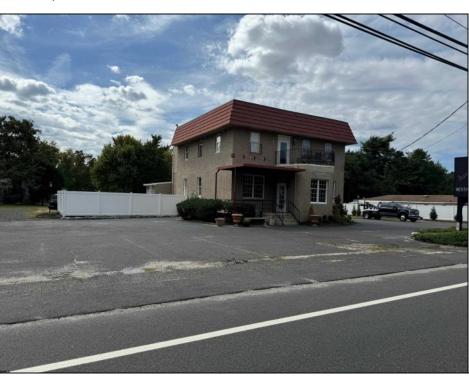

## 500 White Horse Pike Pomona, NJ 08215

Asking \$1,300,000.00

## **COMMENTS**

Turn-Key restaurant with liquor license ready to go for a restaurateur! Boasting two floors of dining and entertaining space with a occupancy of approximately 100 people. This restaurant includes a first floor dining area with a full bar, 2 restrooms and a full kitchen for the best chefs out there! On the second floor is a full dining room with another bar for extra seating or event and party space, 2 more restrooms along with a prep area and storage room. The building has a newer roof, newer furnace, air-conditioning, POS system, new grease trap and a brand new dual force sewer system. This Galloway landmark location has great visibility and has plenty of parking. Easy to show and on a lock box!!