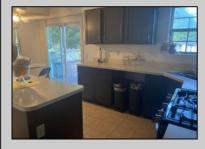

## PROPERTY DETAILS

| Exterior | OutsideFeatures | ParkingGarage   | OtherRooms           |
|----------|-----------------|-----------------|----------------------|
| Vinyl    | Deck            | One Car         | Den/TV Room          |
|          | Fenced Yard     | Attached Garage | Dining Room          |
|          | Patio           |                 | Laundry/Utility Room |
|          | Porch           |                 |                      |
|          | Shed            |                 |                      |
|          |                 |                 |                      |

InteriorFeatures AppliancesIncluded Heating Cooling
Carbon Monoxide Disposal Forced Air Central
Detector Dryer Gas-Natural Electric

Kitchen Center Island Gas Stove Smoke/Fire Alarm Refrigerator Washer

HotWater Water Sewer
Gas Public Public Sewer