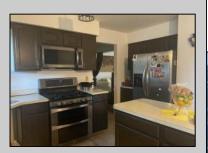

## PROPERTY DETAILS

| Exterior | OutsideFeatures | ParkingGarage   | OtherRooms           |
|----------|-----------------|-----------------|----------------------|
| Vinyl    | Deck            | One Car         | Den/TV Room          |
|          | Fenced Yard     | Attached Garage | Dining Room          |
|          | Patio           | •               | Laundry/Utility Room |
|          | Porch           |                 | • •                  |

InteriorFeaturesAppliancesIncludedHeatingCoolingCarbonMonoxide DisposalForced AirCentralDetectorDryerGas-NaturalElectric

Kitchen Center Island Gas Stove Smoke/Fire Alarm Refrigerator Washer

Shed

Water Sewer
Public Public Sewer
Ask for Tanya Pinkerton
Berger Realty Inc