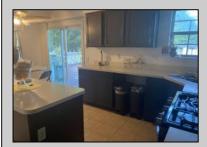

## **PROPERTY DETAILS**

| Exterior | OutsideFeatures | ParkingGarage   | OtherRooms           |
|----------|-----------------|-----------------|----------------------|
| Vinyl    | Deck            | One Car         | Den/TV Room          |
|          | Fenced Yard     | Attached Garage | Dining Room          |
|          | Patio           | _               | Laundry/Utility Room |
|          | Porch           |                 |                      |

Cooling InteriorFeatures AppliancesIncluded Heating Carbon Monoxide Disposal Forced Air Central Gas-Natural Electric Detector Dryer

Kitchen Center Island Gas Stove Smoke/Fire Alarm Refrigerator Washer

Shed