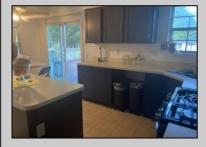

## **PROPERTY DETAILS**

| Exterior | OutsideFeatures | ParkingGarage   | OtherRooms           |
|----------|-----------------|-----------------|----------------------|
| Vinyl    | Deck            | One Car         | Den/TV Room          |
|          | Fenced Yard     | Attached Garage | Dining Room          |
|          | Patio           |                 | Laundry/Utility Room |
|          | Darah           |                 |                      |

Cooling InteriorFeatures AppliancesIncluded Heating Carbon Monoxide Disposal Forced Air Central Gas-Natural Electric Detector Dryer

Kitchen Center Island Gas Stove Smoke/Fire Alarm Refrigerator Washer

Shed