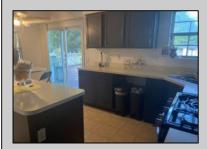

## **PROPERTY DETAILS**

| Exterior | OutsideFeatures | ParkingGarage   | OtherRooms           |
|----------|-----------------|-----------------|----------------------|
| Vinyl    | Deck            | One Car         | Den/TV Room          |
|          | Fenced Yard     | Attached Garage | Dining Room          |
|          | Patio           | _               | Laundry/Utility Room |
|          | Porch           |                 |                      |

Cooling InteriorFeatures AppliancesIncluded Heating Carbon Monoxide Disposal Forced Air Central Gas-Natural Electric Detector Dryer

Kitchen Center Island Gas Stove Smoke/Fire Alarm Refrigerator Washer

Shed