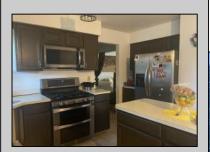

## **PROPERTY DETAILS**

| Exterior | OutsideFeatures | ParkingGarage   | OtherRooms           |
|----------|-----------------|-----------------|----------------------|
| Vinyl    | Deck            | One Car         | Den/TV Room          |
|          | Fenced Yard     | Attached Garage | Dining Room          |
|          | Patio           | _               | Laundry/Utility Room |
|          | Porch           |                 |                      |

Cooling InteriorFeatures AppliancesIncluded Heating Carbon Monoxide Disposal Forced Air Central Gas-Natural Electric Detector Dryer

Kitchen Center Island Gas Stove Smoke/Fire Alarm Refrigerator Washer

Shed