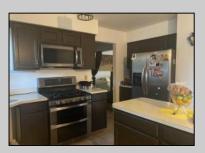

## **PROPERTY DETAILS**

| Exterior | OutsideFeatures | ParkingGarage   | OtherRooms           |
|----------|-----------------|-----------------|----------------------|
| Vinyl    | Deck            | One Car         | Den/TV Room          |
|          | Fenced Yard     | Attached Garage | Dining Room          |
|          | Patio           | _               | Laundry/Utility Room |
|          | Porch           |                 |                      |

Cooling InteriorFeatures AppliancesIncluded Heating Carbon Monoxide Disposal Forced Air Central Gas-Natural Electric Detector Dryer

Kitchen Center Island Gas Stove Smoke/Fire Alarm Refrigerator Washer

Shed