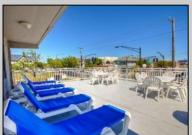

## **COMMENTS**

Centrally located efficiency unit in the heart of downtown Ocean City within walking distance to the beach, boardwalk, restaurants, and stores. This unit features a queen bed, pull out sofa, and an updated kitchenette with a refrigerator, microwave, and electric cook top. The property features a pool, sundeck, off-street parking, and an on-site laundry facility. Make this property your 2nd home or use it for a great investment.