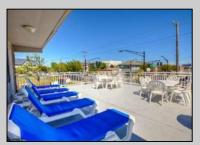

## **COMMENTS**

Centrally located efficiency unit in the heart of downtown Ocean City within walking distance to the beach, boardwalk, restaurants, and stores. This unit features a queen bed, pull out sofa, and an updated kitchenette with a refrigerator, microwave, and electric cook top. The property features a pool, sundeck, off-street parking, and an on-site laundry facility. Make this property your 2nd home or use it for a great investment.