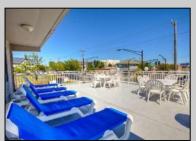

## **COMMENTS**

Centrally located efficiency unit in the heart of downtown Ocean City within walking distance to the beach, boardwalk, restaurants, and stores. This unit features a queen bed, pull out sofa, and an updated kitchenette with a refrigerator, microwave, and electric cook top. The property features a pool, sundeck, off-street parking, and an on-site laundry facility. Make this property your 2nd home or use it for a great investment.