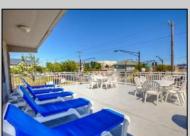

## **COMMENTS**

Centrally located efficiency unit in the heart of downtown Ocean City within walking distance to the beach, boardwalk, restaurants, and stores. This unit features a queen bed, pull out sofa, and an updated kitchenette with a refrigerator, microwave, and electric cook top. The property features a pool, sundeck, off-street parking, and an on-site laundry facility. Make this property your 2nd home or use it for a great investment.