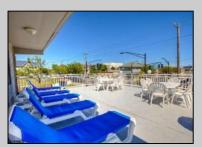

## **COMMENTS**

Centrally located efficiency unit in the heart of downtown Ocean City within walking distance to the beach, boardwalk, restaurants, and stores. This unit features a queen bed, pull out sofa, and an updated kitchenette with a refrigerator, microwave, and electric cook top. The property features a pool, sundeck, off-street parking, and an on-site laundry facility. Make this property your 2nd home or use it for a great investment.