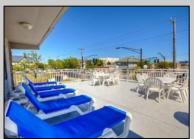

## **COMMENTS**

Centrally located efficiency unit in the heart of downtown Ocean City within walking distance to the beach, boardwalk, restaurants, and stores. This unit features a queen bed, pull out sofa, and an updated kitchenette with a refrigerator, microwave, and electric cook top. The property features a pool, sundeck, off-street parking, and an on-site laundry facility. Make this property your 2nd home or use it for a great investment.