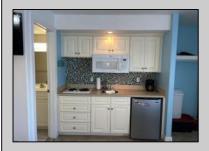

## **COMMENTS**

Centrally located efficiency unit in the heart of downtown Ocean City within walking distance to the beach, boardwalk, restaurants, and stores. This unit features a queen bed, pull out sofa, and an updated kitchenette with a refrigerator, microwave, and electric cook top. The property features a pool, sundeck, off-street parking, and an on-site laundry facility. Make this property your 2nd home or use it for a great investment.