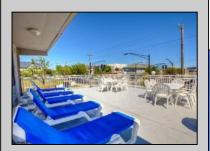

## **COMMENTS**

Centrally located efficiency unit in the heart of downtown Ocean City within walking distance to the beach, boardwalk, restaurants, and stores. This unit features a queen bed, pull out sofa, and an updated kitchenette with a refrigerator, microwave, and electric cook top. The property features a pool, sundeck, off-street parking, and an on-site laundry facility. Make this property your 2nd home or use it for a great investment.